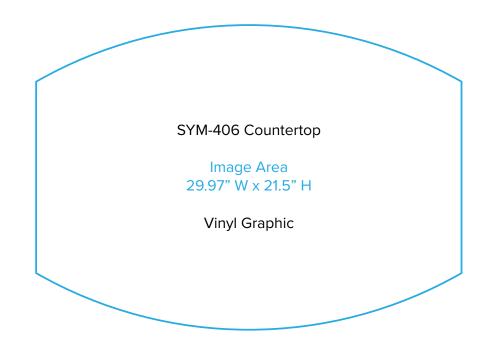

Standard kits are often customized. Please check with Customer Service to ensure that this template matches your specific job.

Page 2 9.2021

Graphic Template Portable Counter – Vinyl Graphic

NOTE: All Raster Art (jpg, tiff,psd, png, etc.) must be at least 100 dpi at print size.

Standard kits are often customized. Please check with Customer Service to ensure that this template matches your specific job.

Page 3 9.2021