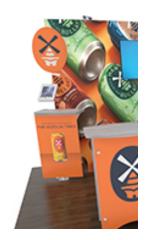

## Graphic Template 10 x 20 Inline Exhibit

Backwall with Convex & Concave Panels - SEG Graphics

NOTE: All Raster Art (jpg, tiff,psd, png, etc.) must be at least 100 dpi at print size.

Standard kits are often customized. Please check with Customer Service to ensure that this template matches your specific job.